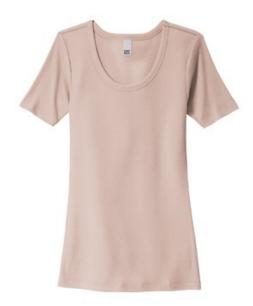

## District<sup>®</sup> Women's V.I.T.<sup>™</sup>Rib Scoop Neck Tee DT6020

Versatile in the most important ways, this rib tee can stand alone or effortlessly layer.

- 5.2-ounce, 50/50 combed ring spun cotton/polyester, 40 singles
- 2x2 rib knit fabrication
- Bound neck
- Tear-away label

#### **CARE INSTRUCTIONS**

Machine wash cold with like colors. Only nonchlorine bleach, when needed. Tumble dry low. Warm iron, if necessary.

front