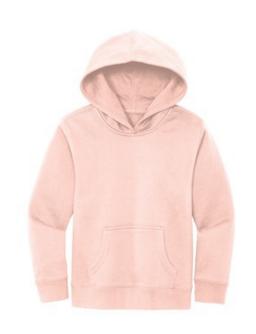

# District<sup>®</sup> Youth V.I.T.<sup>™</sup>Fleece Hoodie DT6100Y

An ideal canvas for decorators, this soft fleece is everything and more at an unbeatable value.

- 8.3-ounce, 65/35 ring spun cotton/polyester
- 100% ring spun cotton face (Solids, Light
- Heather Grey)

• 60/40 ring spun cotton/polyester (Royal Frost, Heathered Charcoal)

- Jersey-lined, two-piece hood
- Dyed-to-match twill back neck tape
- No drawcord
- Side seamed
- 1x1 rib knit cuffs and hem
- Tear-away label
- \*\*